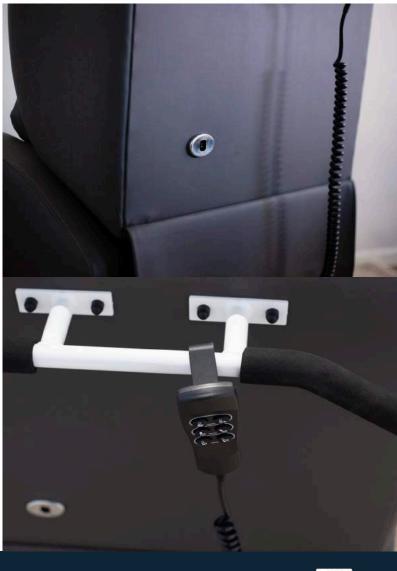

## Care Home Rise Recliner Chair

- 160 kg user weight limit
- Removable back cushions
- Waterfall or Cocoon back designs, Velcro-fastened
- Built-in rechargeable battery
- Push Handle control
- Built-in battery unit