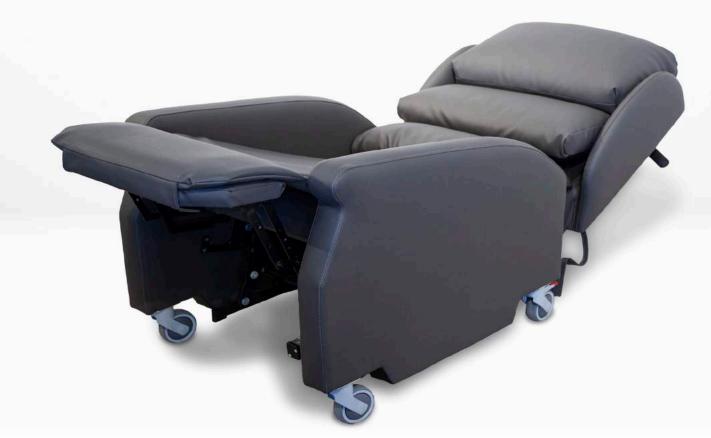

| seat height   | 18 or 20" | seat width | 20 or 23'' |
|---------------|-----------|------------|------------|
| overall width | 28 or 31" | seat depth | 18 or 20"  |

Designed and manufactured in Britain by Wilcare, MultiCare is a unique 3-motor multiadjustable portable rise and recline chair for residential care homes.

Combining portability with core support via its Tiltin-Space function, it features 4" rear brake castors and push handles for easy maneuvering.

Ideal for users with limited core strength, the 3-motor mechanism independently controls the footboard, backrest, and tilt-in-space feature.

This allows for a wider range of comfortable positions whether watching TV, reading, eating, or napping. Not to mention the ability to get the feet higher than traditional models. Ideal for clients with circulatory issues.