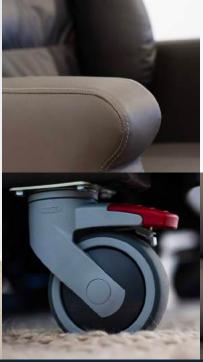

Combining portability with core support via its Tiltin-Space function, it features 4" rear brake castors and push handles for easy maneuvering.

Ideal for users with limited core strength, the 3-motor mechanism independently controls the footboard, backrest, and tilt-in-space feature.