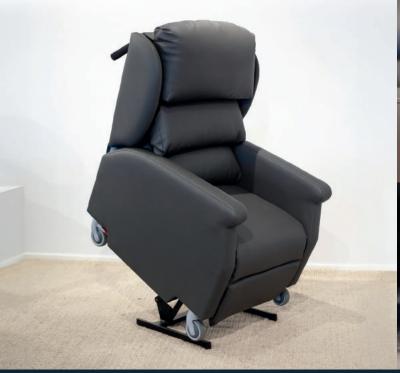

Combining portability with core support via its Tiltin-Space function, it features 4" rear brake castors and push handles for easy maneuvering.

Ideal for users with limited core strength, the 3-motor mechanism independently controls the footboard, backrest, and tilt-in-space feature.

This allows for a wider range of comfortable positions whether watching TV, reading, eating, or napping. Not to mention the ability to get the feet higher than traditional models. Ideal for clients with circulatory issues.