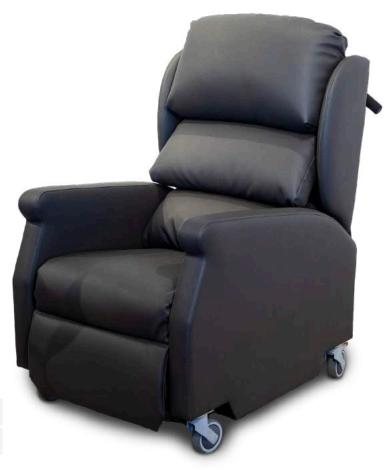

## Care Home Rise Recliner Chair

- 160 kg user weight limit
- Removable back cushions
- Waterfall or Cocoon back designs, Velcro-fastened
- Built-in rechargeable battery
- Push Handle control
- Built-in battery unit

Suitable for use with most hoists and stand-aids, this model is upholstered as standard in wipe-clean, anti-microbial Crib 5 faux leather. Pressure care options are also available as upgrade options.

**Stephen Stock** | Sales Manager